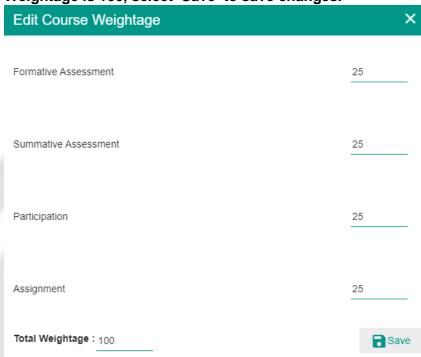

#### Weightage at the Course Level

Understanding that different courses require different grade weightages, FocalPoint has added the ability to change grading weightage at the community level. The default weightage categories and percentages at the tenant level will apply, and community owners can change the weight percentages attached to each category.

# **August 2022 Release Notes**

 In the 'Edit Course Weightage' popup, community owners can edit the percentages applied to each category, which is set at the tenant level. After confirming the Total Weightage is 100, select 'Save' to save changes.