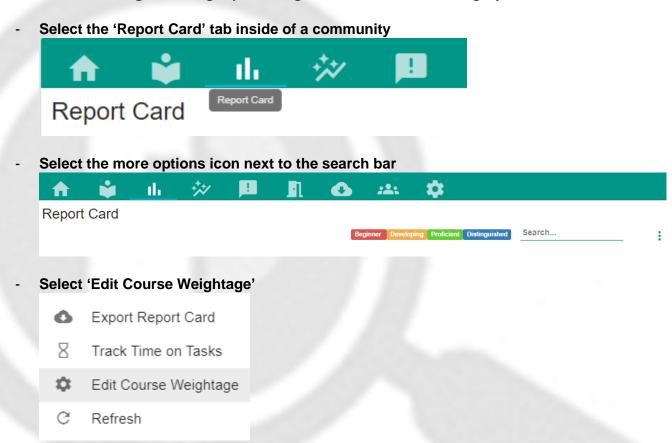

#### Weightage at the Course Level

Understanding that different courses require different grade weightages, FocalPoint has added the ability to change grading weightage at the community level. The default weightage categories and percentages at the tenant level will apply, and community owners can change the weight percentages attached to each category.

# **August 2022 Release Notes**

 In the 'Edit Course Weightage' popup, community owners can edit the percentages applied to each category, which is set at the tenant level. After confirming the Total Weightage is 100, select 'Save' to save changes.