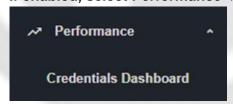

#### **Credentials Dashboard**

FocalPoint has added a credentials dashboard for admins to easier view learners' backpacks.

If enabled, select Performance -> Credentials Dashboard

In the Credentials Dashboard, admins will be able to select the appropriate site and student, and view all badges awarded to the selected student.