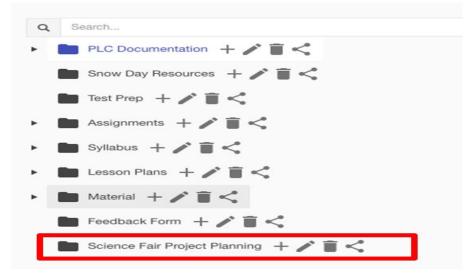

### **Creating Sub Folders**

Sub folders can be added and placed inside of root folders. To add sub folders, select the + symbol located beside the Root folder, provide the sub folder with a name and a description, and click Save Changes.