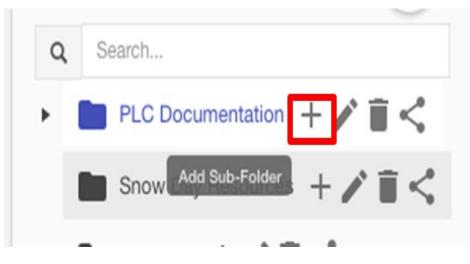

### **Creating Sub Folders**

Sub folders can be added and placed inside of root folders. To add sub folders, select the + symbol located beside the Root folder, provide the sub folder with a name and a description, and click Save Changes.