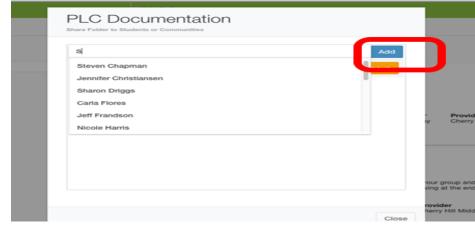

#### **Sharing Folders**

□ Select the 'Share' icon.

| Folders    | Folders                |  |  |  |
|------------|------------------------|--|--|--|
| MY FOLDERS | FOLDERS SHARED TO ME   |  |  |  |
|            |                        |  |  |  |
| Q Search   |                        |  |  |  |
|            | mentation Share Folder |  |  |  |
|            |                        |  |  |  |
| Snow Day   | Resources + 🖍 📋 <      |  |  |  |

Add members to the folder using the search bar. Locate the name of the member you wish to have share the folder, then select the blue 'Add' tab.

D Members can be removed from folders at any time by selecting the 'remove' tab in orange.